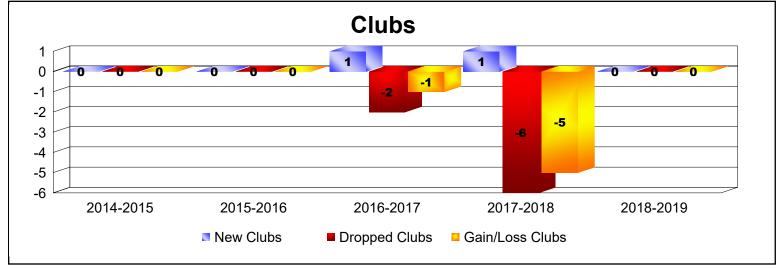

District 13 OH3 As of June 2019 Cumulative

| Year      | New<br>Clubs | Dropped<br>Clubs | Gain/<br>Loss<br>Clubs | New<br>Members | Charter<br>Members | Reinstate<br>Members | Transfer<br>Members | Total<br>Member<br>Added | Total<br>Members<br>Dropped | Gain/<br>Loss<br>Members |
|-----------|--------------|------------------|------------------------|----------------|--------------------|----------------------|---------------------|--------------------------|-----------------------------|--------------------------|
| 2014-2015 | 0            | 0                | 0                      | 162            | 0                  | 7                    | 12                  | 181                      | -204                        | -23                      |
| 2015-2016 | 0            | 0                | 0                      | 176            | 2                  | 28                   | 5                   | 211                      | -234                        | -23                      |
| 2016-2017 | 1            | -2               | -1                     | 152            | 29                 | 1                    | 6                   | 188                      | -255                        | -67                      |
| 2017-2018 | 1            | -6               | -5                     | 94             | 27                 | 5                    | 24                  | 150                      | -293                        | -143                     |
| 2018-2019 | 0            | 0                | 0                      | 99             | 5                  | 8                    | 3                   | 115                      | -159                        | -44                      |
| Average   | 0            | -2               | -1                     | 137            | 13                 | 10                   | 10                  | 169                      | -229                        | -60                      |