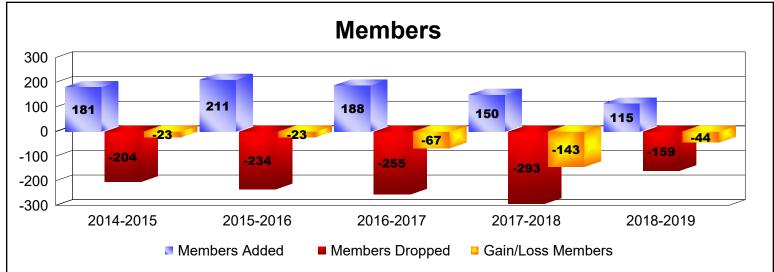

District 13 OH3 As of June 2019 Cumulative

| Year      | New<br>Clubs | Dropped<br>Clubs | Gain/<br>Loss<br>Clubs | New<br>Members | Charter<br>Members | Reinstate<br>Members | Transfer<br>Members | Total<br>Member<br>Added | Total<br>Members<br>Dropped | Gain/<br>Loss<br>Members |
|-----------|--------------|------------------|------------------------|----------------|--------------------|----------------------|---------------------|--------------------------|-----------------------------|--------------------------|
| 2014-2015 | 0            | 0                | 0                      | 162            | 0                  | 7                    | 12                  | 181                      | -204                        | -23                      |
| 2015-2016 | 0            | 0                | 0                      | 176            | 2                  | 28                   | 5                   | 211                      | -234                        | -23                      |
| 2016-2017 | 1            | -2               | -1                     | 152            | 29                 | 1                    | 6                   | 188                      | -255                        | -67                      |
| 2017-2018 | 1            | -6               | -5                     | 94             | 27                 | 5                    | 24                  | 150                      | -293                        | -143                     |
| 2018-2019 | 0            | 0                | 0                      | 99             | 5                  | 8                    | 3                   | 115                      | -159                        | -44                      |
| Average   | 0            | -2               | -1                     | 137            | 13                 | 10                   | 10                  | 169                      | -229                        | -60                      |